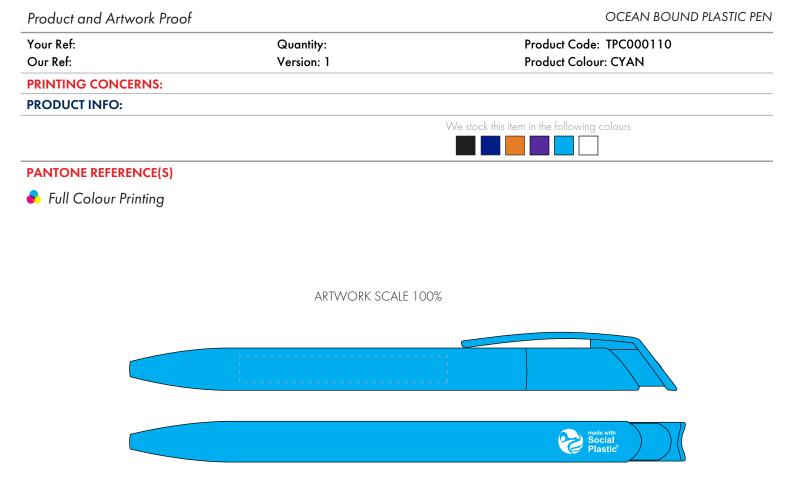

## ARTWORK SCALE 100% Max print area: 55mm x 7mm

| r   | <br> |
|-----|------|
| i i | 1    |
| 1   | 1    |
| !   | <br> |

## Product Image for visualisation - colours may vary

The dashed line is to demonstrate print area and will not appear on your printed item